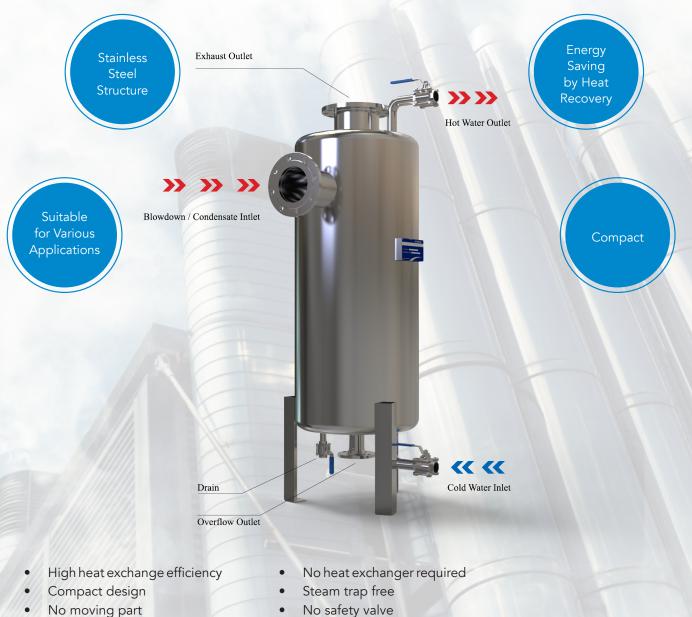

VCH-3, VCH-5 and VCH-8 are atmospheric indirect heat exchangers that recover waste water or flash steam as hot water which can be used for many different applications. Hot water generated by VCH series is suitable for production processes, post-production cleaning applications, heating and many other applications.

Required no electrical power