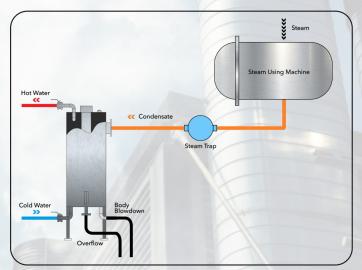

## Energy Recovery by Flash Steam or Boiler Blowdown

There is a large amount of heat energy in the condensate which is simply delivered to the pits or flash steam discharged to the atmosphere.

Likewise, blowdown lines which contains high temperature unusable water is a recyclable source of heat energy.

VCH-3, VCH-5 and VCH-8 are atmospheric indirect heat exchangers that recover waste water or flash steam as hot water which can be used for many different applications. Hot water generated by VCH series is suitable for production processes, post-production cleaning applications, heating and many other applications.