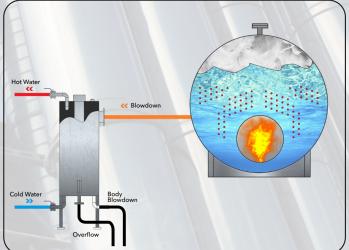

## Energy Recovery by Flash Steam or Boiler Blowdown

There is a large amount of heat energy in the condensate which is simply delivered to the pits or flash steam discharged to the atmosphere.

Likewise, blowdown lines which contains high temperature unusable water is a recyclable source of heat energy.

VCH-3, VCH-5 and VCH-8 are atmospheric indirect heat exchangers that recover waste water or flash steam as hot water which can be used for many different applications. Hot water generated by VCH series is suitable for production processes, post-production cleaning applications, heating and many other applications.